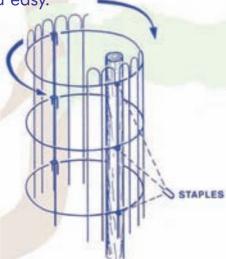

Installation of The Arbortech Tree Shield is quick and easy.

- Simply position the two open halves of the shield in front of the tree and support post
- Link the two halves together using the two hinge clips provided
- Finally close the two halves of the shield around the tree and post and secure with staples to the back of the post, (see illustration).