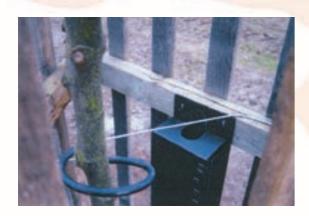

#### **Installation of Root Drencher**

- When used as part of the Arbortech system, the Arbortech Tree Restraint distances the Root Ball from the support post, Root Drencher can then be positioned between the post and the tree.
- Before closing off the top of the Root Drencher drop a couple of shovels of soil into the unit to help facilitate a partial water seal at the base, (at this time a handful of slow release fertilizer can be introduced if required).
- Close the top of the unit off and secure to the fixing post using a single screw or nail, (see illustration opposite).
   Ensure that the Root Drencher base remains in firm contact with the top of the root ball.
- Finish filling in the tree planting pit thus partially burying the Root Drencher base.