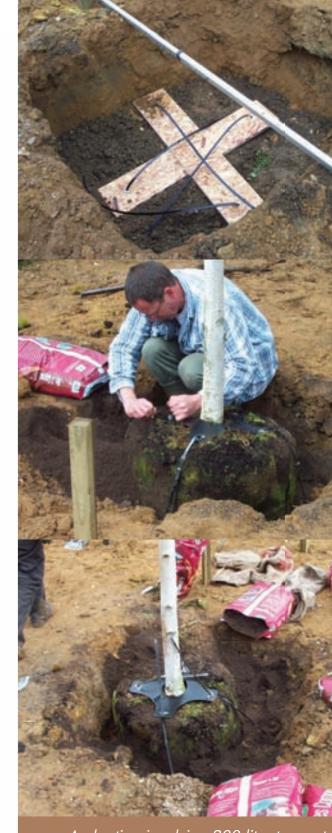

## ROOTANCHOR

The Arbortech root anchoring kit is supplied complete. The unique harness design enables the effective anchoring of most sized container grown root ball.

- A single individual can quickly and easily install the Arbortech Root Anchor without the need for special tools.
- The Arbortech Root Anchor is suitable for medium to heavy soils. In lighter friable locations, we recommend the additional use of optional ground stakes.
   These are simply hammered through pre drilled holes to provide additional stability.
- As with all tree planting projects, care should be taken to ensure that no underground services are interfered with.

A planting involving 200 litre trees at Westonbirt Arboretum using the Arbortech Root Anchor.