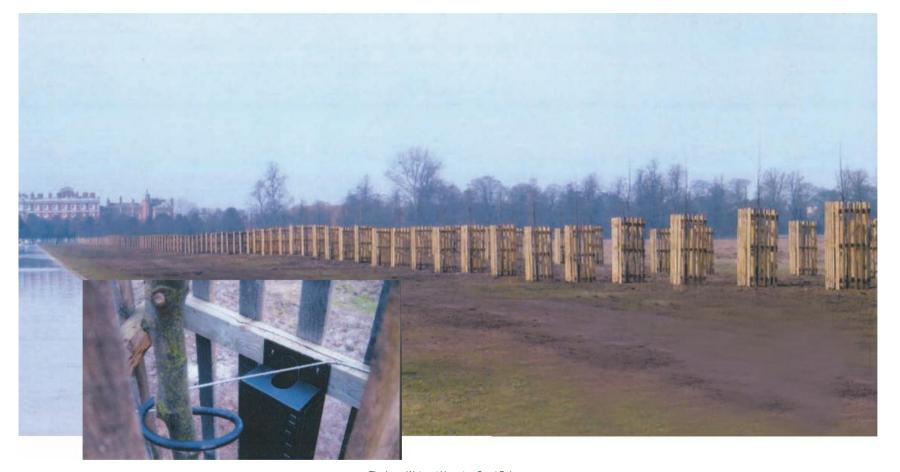

#### **Arbortech planting project - The Long Water - Hampton Court Palace**

Download page as PDF

The Long Water at Hampton Court Palace.
A planting of 500 trees with 100% survival, utilising the
Arbortech Double Post Restraint and Root Drencher for watering