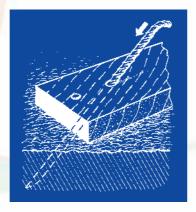

## TREE SHIELD

The Arbortech Tree Shield was developed to provide robust yet attractive tree protection, which has now found extensive application by local authorities and contractors in both city and urban locations.

- The shield is of sturdy, welded steel construction with an attractive black polymer alloy coating which is applied at high temperature.
- Thousands of units are now in use throughout London and other major UK cities.

Installation of The Arbortech Tree Shield is quick and easy.

- Simply position the two open halves of the shield in front of the tree and support post
- Link the two halves together using the two hinge clips provided
- Finally close the two halves of the shield around the tree and post and secure with staples to the back of the post, (see illustration).