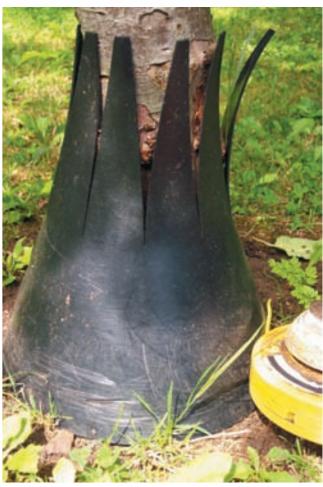

## STRIMMER GUARD

Patent No: GB2298843B

- Thousands of guards have been in use for a number of years and have proved to give maximum protection whilst greatly reducing maintenance and administration caused by complaints of strimmer damage and the unnecessary use of chemicals.
- The guard is complete and needs no special tools, parts or skills to fit. A volunteer tree warden could be reasonably asked to protect your planting schemes using this product. The guards are flat packed and a large quantity will fit into the boot of an average car.

A single guard will protect a tree up to 15cm diameter. For larger trees up to 30cm diameter simply join two guards together using the securing tabs.