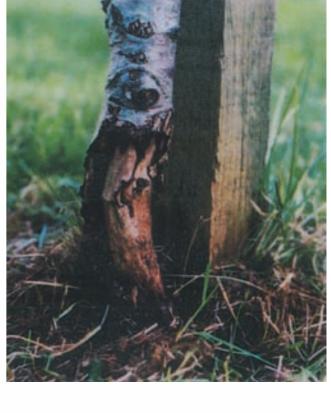

100 units packed- 15kg

The outer layers of the trunk carry the tree's nourishment. If they are damaged, the tree will die.

Strimmers are great for edges of paths, the bottom of walls, gates, poles etc., but they can seriously damage and scar trees.

There are many reported cases of 80% to 100% of a new planting scheme being killed in the first season as a result of strimmer damage.

The Arbortech Strimmer
Guard is a proven solution

Tel: 01225 837 109 M: 07971 000 964