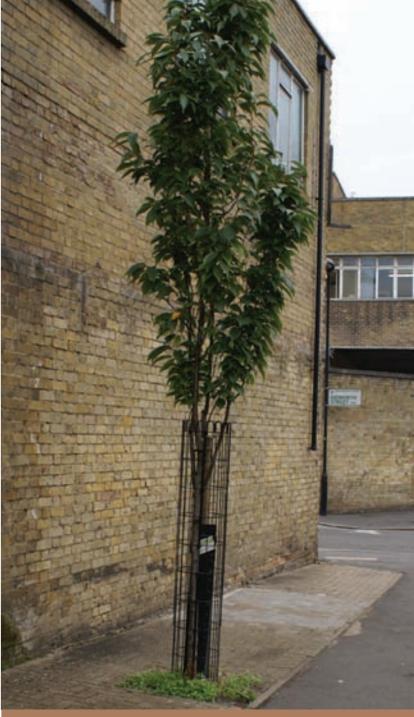

2 years on and photographed in September 08, this planting in Hackney has flourished with the tree putting on 100% girth growth (the tree restraint can now be removed).

The watering period during drought periods is one application of 30 litres every 10 days to 2 weeks. This is achieved by simply filling the Arbotech Root Drencher to overflowing and then moving to the next tree.