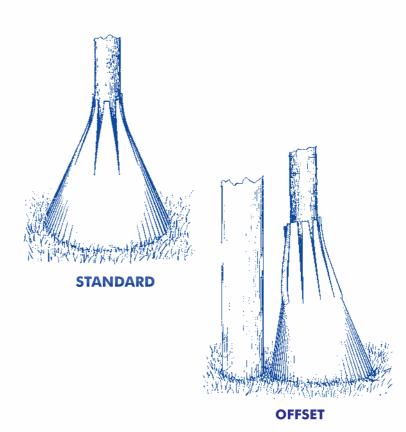

A single guard will protect a tree up to 15cm diameter. For larger trees up to 30cm diameter simply join two guards together using the securing tabs.