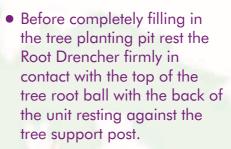

#### **Installation of Root Drencher**

- When used as part of the Arbortech system, the Arbortech Tree Restraint distances the Root Ball from the support post, Root Drencher can then be positioned between the post and the tree.
- Before closing off the top of the Root Drencher drop a couple of shovels of soil into the unit to help facilitate a partial water seal at the base, (at this time a handful of slow release fertilizer can be introduced if required).
- Close the top of the unit off and secure to the fixing post using a single screw or nail, (see illustration opposite).
   Ensure that the Root Drencher base remains in firm contact with the top of the root ball.
- Finish filling in the tree planting pit thus partially burying the Root Drencher base.