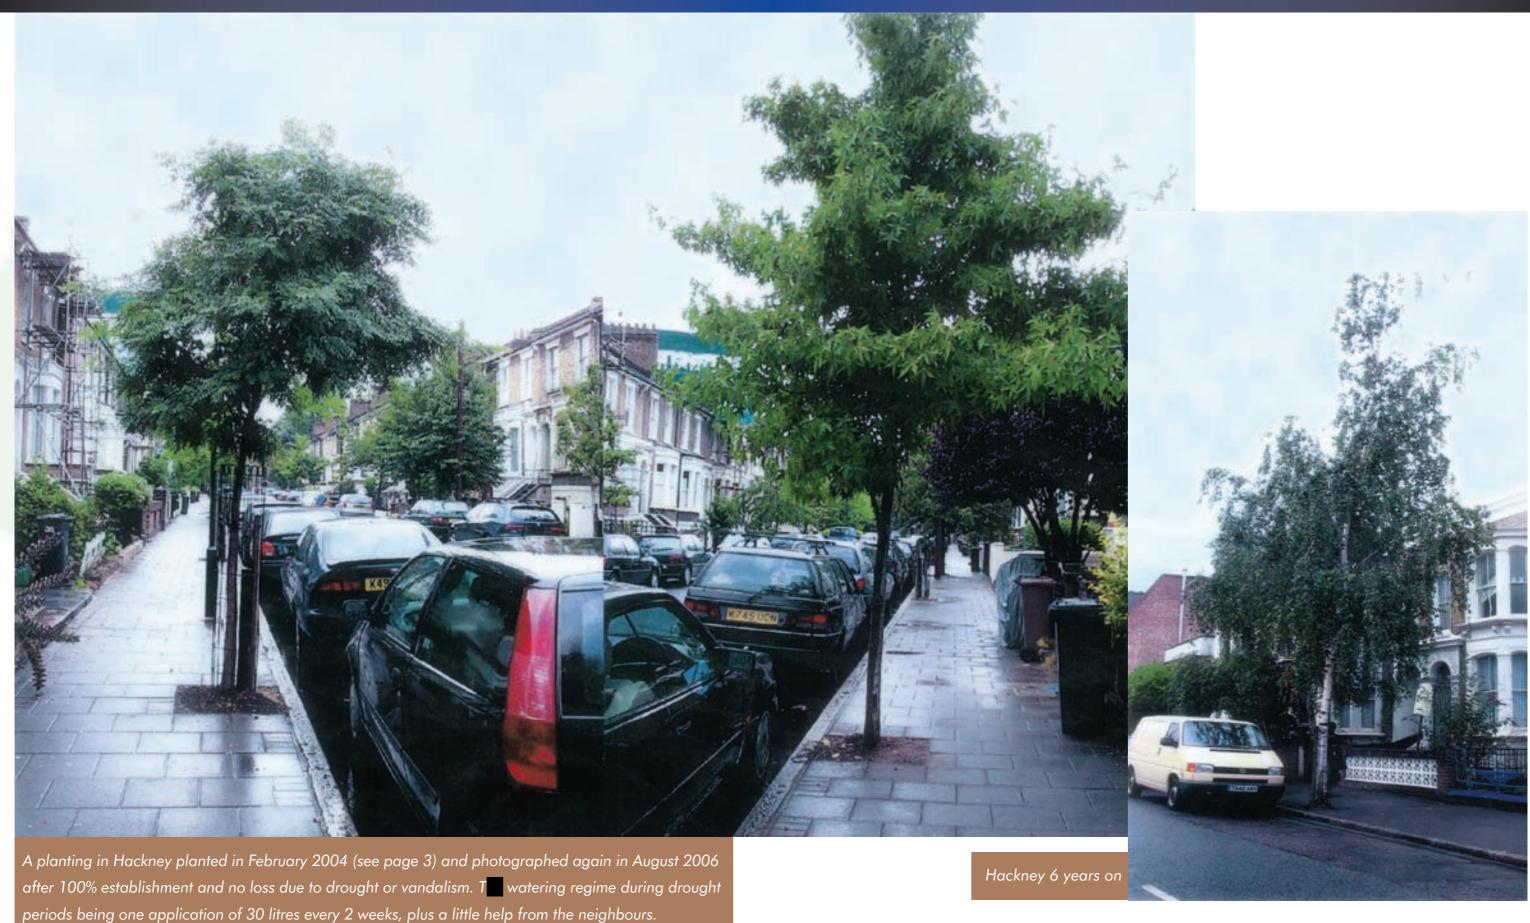

2 years on and photographed in September 08, this planting in Hackney has flourished with the tree putting on 100% girth growth (the tree restraint can now be removed).

The watering period during drought periods is one application of 30 litres every 10 days to 2 weeks. This is achieved by simply filling the Arbotech Root Drencher to overflowing and then moving to the next tree.