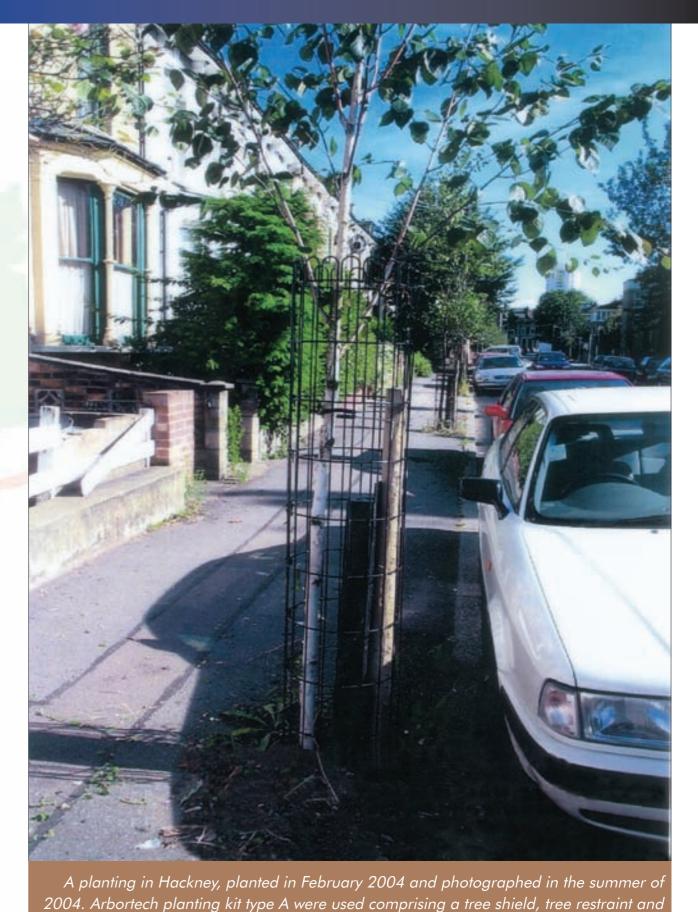

Dimensions: Height - 1.83m Diameter - 350 mm

Weight: 2 units packed - 15Kg

How to order:

enquiries@greenblueurban.com Call: 01580 830 800

www.greenblue.com

root drencher for watering. (see Hackney case study for project 2 years on, page 18)