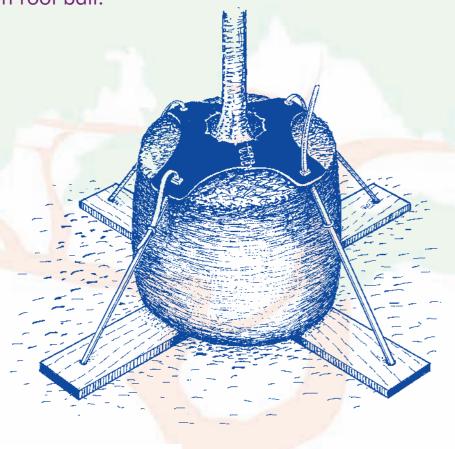

## ROOTANCHOR

The Arbortech root anchoring kit is supplied complete. The unique harness design enables the effective anchoring of most sized container grown root ball.

- A single individual can quickly and easily install the Arbortech Root Anchor without the need for special tools.
- The Arbortech Root Anchor is suitable for medium to heavy soils. In lighter friable locations, we recommend the additional use of optional ground stakes.
   These are simply hammered through pre drilled holes to provide additional stability.
- As with all tree planting projects, care should be taken to ensure that no underground services are interfered with.

A planting involving 200 litre trees at Westonbirt Arboretum using the Arbortech Root Anchor.